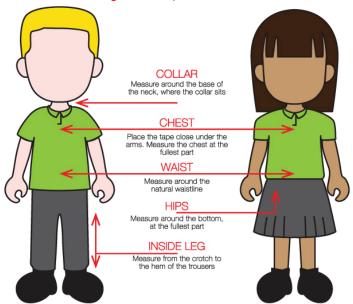

## Sizing Guide

Many items of school uniform are sold as a specific size not by age - if you are used to buying by age we advise that you measure your child and check the Age/Inch comparison Size Guide below.

Garment sizes in Inches are a "TO FIT" size therefore if your child measures a 26" chest we would advise you to order a 26" chest as garments are made to fit that chest size - only order a larger size if you are allowing room for growth.

There is one exception to this rule and that is KNITWEAR - please order one size larger than chest measurement.

We strongly advise that you measure your child and check the Age/Inch comparison Size Guide below.