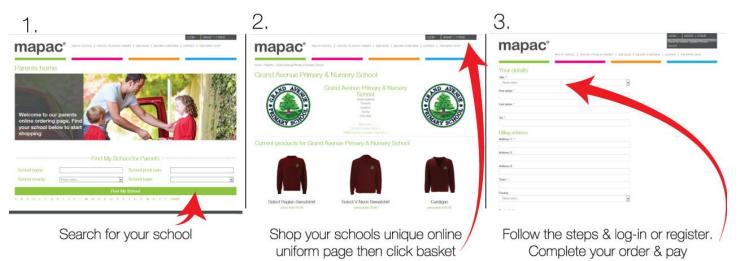

## 1. HOW TO ORDER

- Visit <u>www.mapac.com/education/parents</u> or search online for 'Mapac find your school'.
- Once on your dedicated school page, simply add everything you need to your basket, register (if you haven't already) and then check out. (See the 3 steps below)